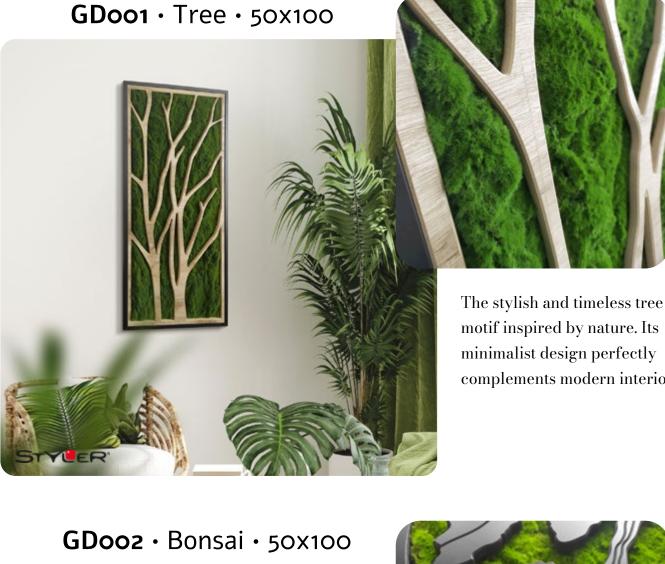

# GREEN DECO?

minimalist design perfectly complements modern interiors.

the popular Japandi style, referencing Japanese symbolism and Zen. A universal motif that brings calm and harmony into any

Inspired by mid-century style and contemporary design, it adds freshness to any interior.