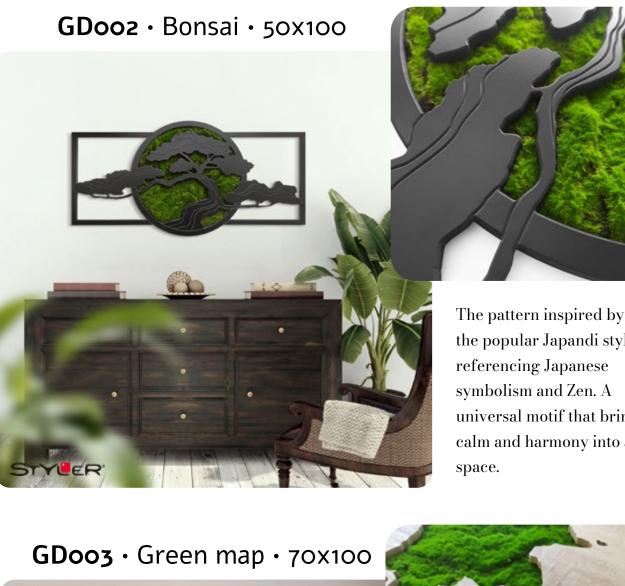

# GREEN DECO?

minimalist design perfectly complements modern interiors.

the popular Japandi style, referencing Japanese symbolism and Zen. A universal motif that brings calm and harmony into any

Inspired by mid-century style and contemporary design, it adds freshness to any interior.