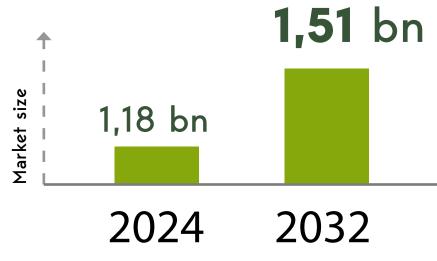

### NEW COLLECTION HAS ARRIVED

Strong trend for moss-inspired decoration in Social Media and Internet

Predicted increase in demand for artificial greenery in the next years

\*source: https://www.marketresearchfuture.com/reports/artificial-plants-market-10585