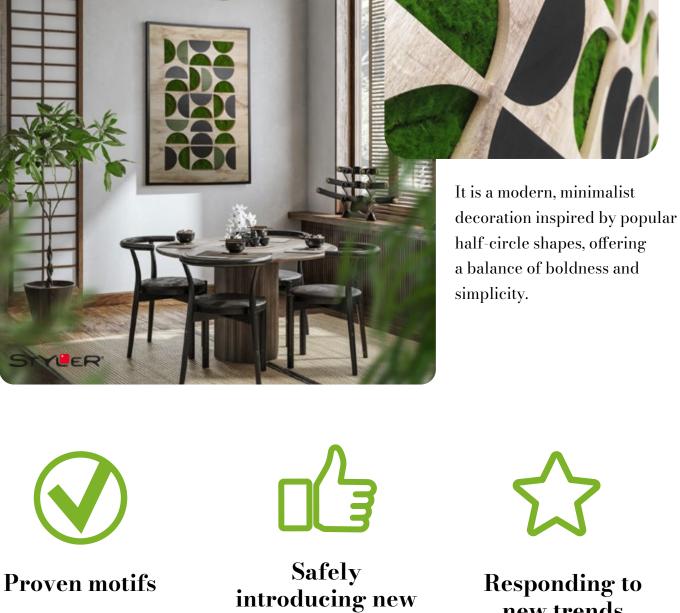

Styler: Responding to market trends

Discover our new collection, where soft, artificial moss is combined with intricately cut mdf in a warm wood color. Our offer includes both elegant pictures and clocks in a completely new design. This modern collection draws on proven design motifs.

# GREEN DECO?

minimalist design perfectly complements modern interiors.

the popular Japandi style, referencing Japanese symbolism and Zen. A universal motif that brings calm and harmony into any

Inspired by mid-century style and contemporary design, it adds freshness to any interior.