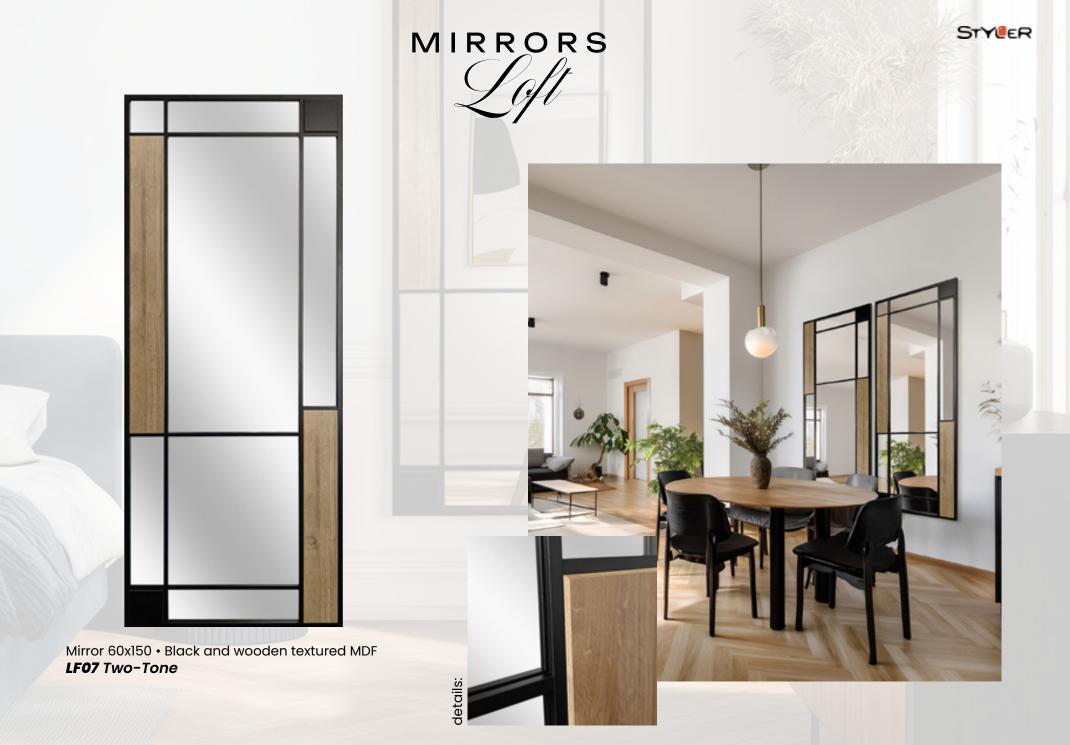

## MIRRORS

Discover our exclusive Loft Style Mirror Collection, featuringasophisticatedblendofblack-dyedMDF,natural MDF with wood-effect veneer, and clean, geometric compositions. These designer mirrors combine industrial character with refined craftsmanship, becoming both functional and decorative focal points for any space.

Each mirror is constructed using durable, high-quality materials, with an architectural design that plays with contrast and structure. The interplay of matte black surfaces and warm wood tones adds visual depth while enhancing modern and minimalistic interiors.