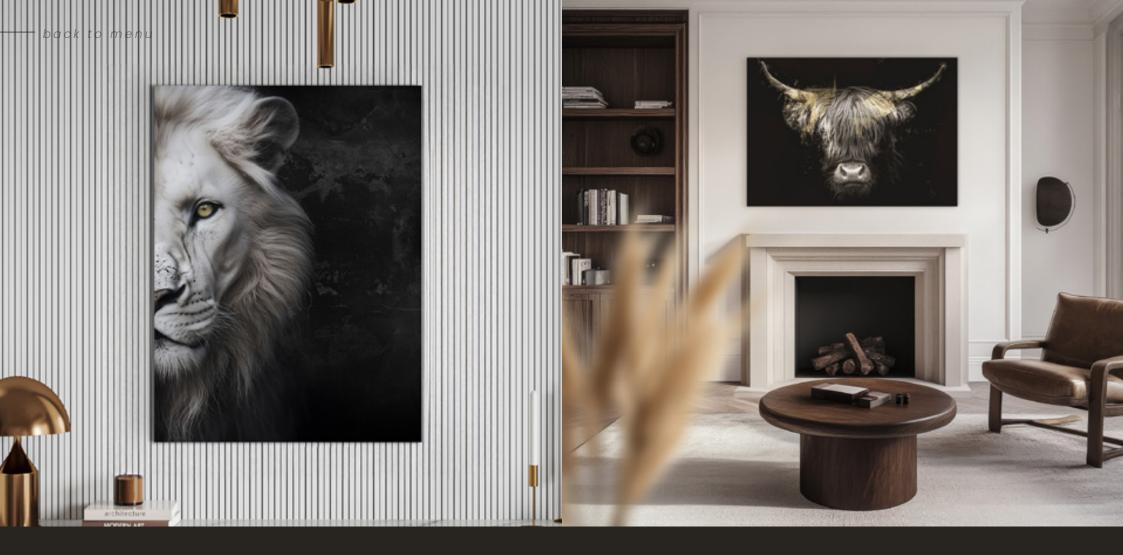

8

Glasspik • 80x120 **GL544 Quitetude**  Canvas • 60x80 **\$T852** Serene Dunes

**ST841** Poppy Fields

Canvas • 85x113 **ST853** Full Spring

This collection captures the primal strength and majestic presence of wild animals in stunning detail. From the piercing gaze of a lion to the proud stance of an elk, each image is a tribute to nature's most powerful creatures. Printed on traditional canvas and canvas silver with a metallic sheen, these artworks exude intensity, depth, and a touch of dramatic luxury – perfect for bold, modern interiors.

11

Canvas silver • 85x113 **ST854 Kyloe** 

Canvas silver • 85x113 **ST855** Elephas

Canvas • 60x80 **ST857 Black Lion** 

Canvas silver • 85x113 **ST856 Cervus** 

This extraordinary collection bridges two worlds: realistic landscapes and abstract forms, captured from an aerial perspective. Views of Earth, water, and rock formations transform into painterly compositions, balancing between art and reality. The glass finish enhances the depth and intensity of colors, creating modern and mesmerizing artworks.