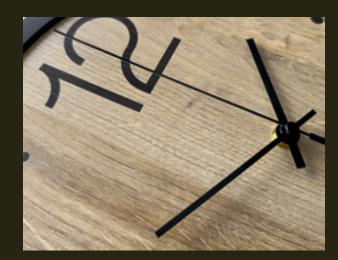

back to menu

back to menu

Discover our exclusive collection of 3D wall clocks, crafted from premium black MDF, natural MDF with wood veneer, and enhanced with intricate milling details. These designer clocks combine functionality with sophisticated aesthetics, creating a striking focal point for any room.

Each clock is precisely made from durable materials, ensuring a high-quality finish that complements various interior styles. The additional milling creates an eye-catching 3D effect, adding depth and character to the design.