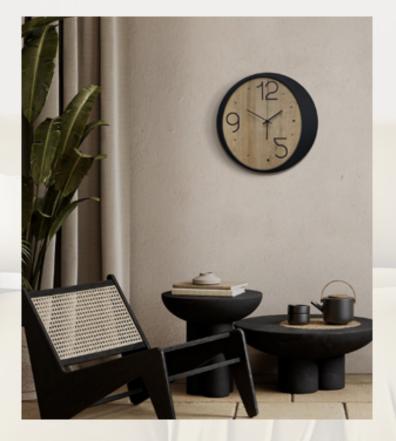

back to menu

back to menu

Discover our exclusive collection of 3D wall clocks, crafted from premium black MDF, natural MDF with wood veneer, and enhanced with intricate milling details. These designer clocks combine functionality with sophisticated aesthetics, creating a striking focal point for any room.

Each clock is precisely made from durable materials, ensuring a high-quality finish that complements various interior styles. The additional milling creates an eye-catching 3D effect, adding depth and character to the design.