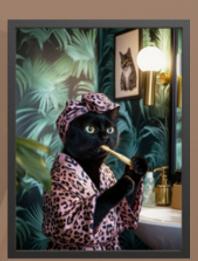

FROM

Canvas • 60x80 **ST844 Clean Coast** 

Canvas • 60x80 **ST845 Hot Spring** 

Artbox • 50x70 AB315 Boat Whirl

Artbox • 50x70 AB314 Dusty Drive

The Wild Opulence collection is a fusion of nature and refined sophistication. Gilded leaves of exotic plants and portraits of animals in character-rich stylizations bring a unique, bold aesthetic to any interior. Every piece in this collection is a tribute to both wild beauty and luxury, blending natural motifs with artistic opulence. WILD Opulonoo

Modernpik 30x40 FR509 Pedro Paw

Modernpik 30x40 FR511 Wild Beauty

Modernpik 30x40 **FR510 Tooth Purr** 

Modernpik 30x40 **FR512 Cosy Carl** 

Modernpik 30x40 **FR513 Morning Matt** 

Glasspik Framed 80x120 *GL543 Gregory* 

Artbox 50x70 **AB316 Mr Frenchie** 

Artbox 50x70 **AB318 Wild Will** 

Artbox 50x70 AB317 Miss Meow

WILD Opulance

16