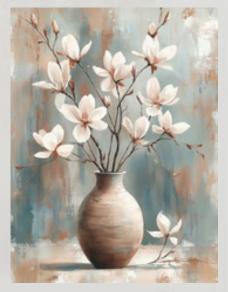

BLOOMING ACZE

This collection is a stunning series of floral compositions on canvas that bring timeless beauty and delicate charm to your home. Each artwork features soft, hazy blooms in muted, natural tones, creating a serene and inviting atmosphere. With intricate floral details and a subtle color palette, these canvases add depth, texture, and a touch of romance to any space.

Canvas with handpainting • 70x100 **HP044** Catkins

Canvas • 60x80 **ST844** Misty Magnolias

Canvas • 60x80 **ST843** Soft Wisteria

Canvas • 60x80 **ST848** Petal Harmony

Canvas • 60x80 **ST846** Pure Peonies