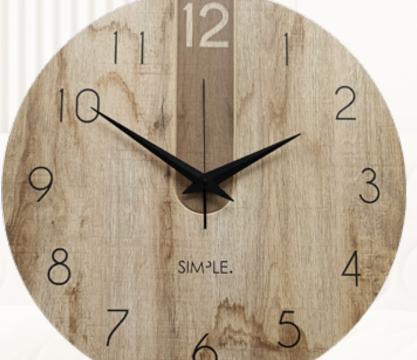

back to menu

back to menu

Discover our exclusive collection of 3D wall clocks, crafted from premium black MDF, natural MDF with wood veneer, and enhanced with intricate milling details. These designer clocks combine functionality with sophisticated aesthetics, creating a striking focal point for any room.

Each clock is precisely made from durable materials, ensuring a high-quality finish that complements various interior styles. The additional milling creates an eye-catching 3D effect, adding depth and character to the design.

## details:

6

STYLER

details:

3D Clock • fi36 **CL106 Ezra** 

STYLER

details:

3D Clock • fi57 CL012 Jack