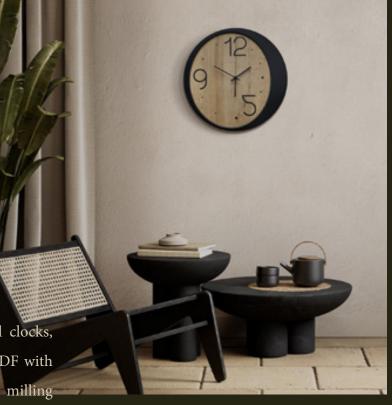

back to menu

back to menu

Discover our exclusive collection of 3D wall clocks, crafted from premium black MDF, natural MDF with wood veneer, and enhanced with intricate milling details. These designer clocks combine functionality with sophisticated aesthetics, creating a striking focal point for any room.

Each clock is precisely made from durable materials, ensuring a high-quality finish that complements various interior styles. The additional milling creates an eye-catching 3D effect, adding depth and character to the design.

## details:

6

STYLER

details:

3D Clock • fi36 **CL106 Ezra** 

STYLER

details:

3D Clock • fi57 CL012 Jack