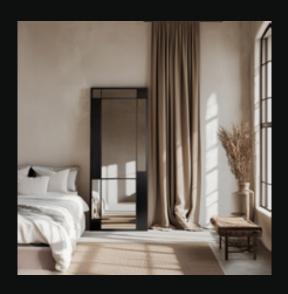

## MIRRORS

Discover our exclusive Loft Style Mirror Collection, featuringasophisticatedblendofblack-dyedMDF,natural MDF with wood-effect veneer, and clean, geometric compositions. These designer mirrors combine industrial character with refined craftsmanship, becoming both functional and decorative focal points for any space.

Each mirror is constructed using durable, high-quality materials, with an architectural design that plays with contrast and structure. The interplay of matte black surfaces and warm wood tones adds visual depth while enhancing modern and minimalistic interiors.