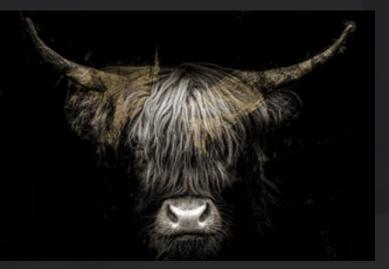

11

Canvas silver • 85x113 **ST854 Kyloe** 

Canvas silver • 85x113 **ST855** Elephas

Canvas • 60x80 **ST857 Black Lion** 

Canvas silver • 85x113 **ST856 Cervus** 

This extraordinary collection bridges two worlds: realistic landscapes and abstract forms, captured from an aerial perspective. Views of Earth, water, and rock formations transform into painterly compositions, balancing between art and reality. The glass finish enhances the depth and intensity of colors, creating modern and mesmerizing artworks.