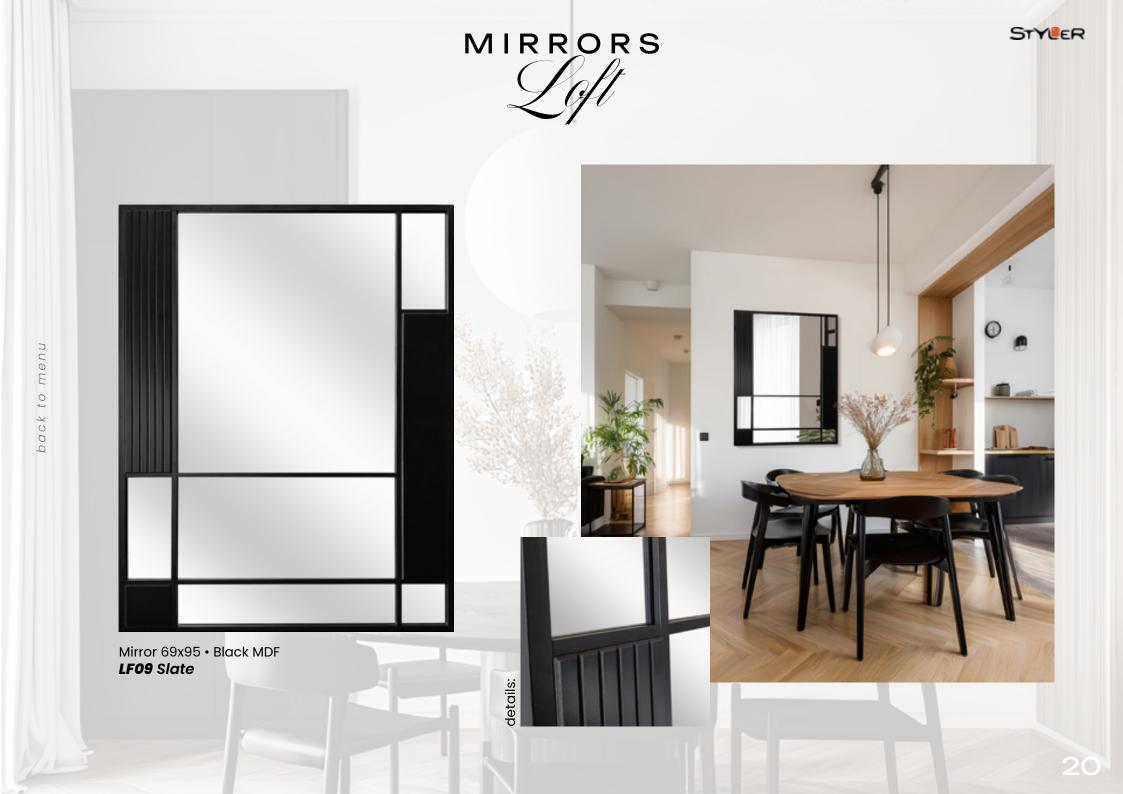

## MIRRORS

Discover our exclusive Loft Style Mirror Collection, featuringasophisticatedblendofblack-dyedMDF,natural MDF with wood-effect veneer, and clean, geometric compositions. These designer mirrors combine industrial character with refined craftsmanship, becoming both functional and decorative focal points for any space.

Each mirror is constructed using durable, high-quality materials, with an architectural design that plays with contrast and structure. The interplay of matte black surfaces and warm wood tones adds visual depth while enhancing modern and minimalistic interiors.