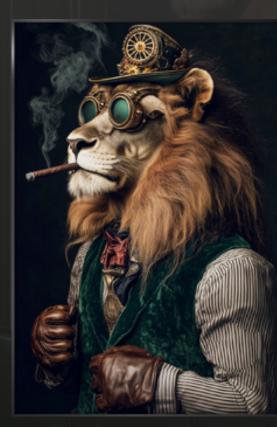

FROM

Canvas • 60x80 **ST844 Clean Coast** 

Canvas • 60x80 **ST845 Hot Spring** 

Artbox • 50x70 AB315 Boat Whirl

Artbox • 50x70 AB314 Dusty Drive

The Wild Opulence collection is a fusion of nature and refined sophistication. Gilded leaves of exotic plants and portraits of animals in character-rich stylizations bring a unique, bold aesthetic to any interior. Every piece in this collection is a tribute to both wild beauty and luxury, blending natural motifs with artistic opulence. WILD Opulonoo

Modernpik 30x40 FR509 Pedro Paw

Modernpik 30x40 FR511 Wild Beauty

Modernpik 30x40 **FR510 Tooth Purr** 

Modernpik 30x40 **FR512 Cosy Carl** 

Modernpik 30x40 **FR513 Morning Matt** 

Glasspik Framed 80x120 *GL543 Gregory* 