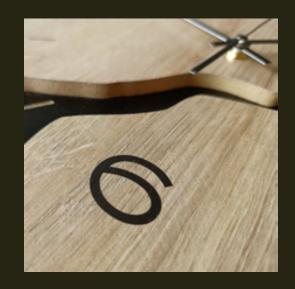

back to menu

back to menu

Discover our exclusive collection of 3D wall clocks, crafted from premium black MDF, natural MDF with wood veneer, and enhanced with intricate milling details. These designer clocks combine functionality with sophisticated aesthetics, creating a striking focal point for any room.

Each clock is precisely made from durable materials, ensuring a high-quality finish that complements various interior styles. The additional milling creates an eye-catching 3D effect, adding depth and character to the design.

## details:

6

STYLER

details:

3D Clock • fi36 **CL106 Ezra** 

STYLER

details:

3D Clock • fi57 CL012 Jack