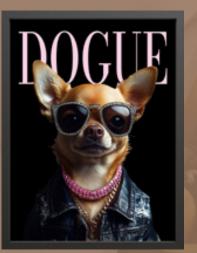

FROM

Canvas • 60x80 **ST844 Clean Coast** 

Canvas • 60x80 **ST845 Hot Spring** 

Artbox • 50x70 AB315 Boat Whirl

Artbox • 50x70 AB314 Dusty Drive

The Wild Opulence collection is a fusion of nature and refined sophistication. Gilded leaves of exotic plants and portraits of animals in character-rich stylizations bring a unique, bold aesthetic to any interior. Every piece in this collection is a tribute to both wild beauty and luxury, blending natural motifs with artistic opulence. WILD Opulonoo

Modernpik 30x40 FR509 Pedro Paw

Modernpik 30x40 FR511 Wild Beauty

Modernpik 30x40 **FR510 Tooth Purr** 

Modernpik 30x40 **FR512 Cosy Carl** 

Modernpik 30x40 **FR513 Morning Matt** 

Glasspik Framed 80x120 *GL543 Gregory* 

Artbox 50x70 **AB316 Mr Frenchie** 

Artbox 50x70 **AB318 Wild Will** 

Artbox 50x70 AB317 Miss Meow

WILD Opulance

16