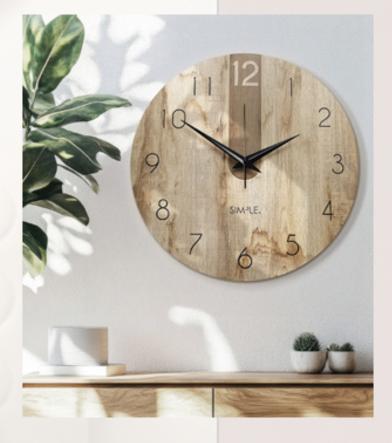

back to menu

back to menu

Discover our exclusive collection of 3D wall clocks, crafted from premium black MDF, natural MDF with wood veneer, and enhanced with intricate milling details. These designer clocks combine functionality with sophisticated aesthetics, creating a striking focal point for any room.

Each clock is precisely made from durable materials, ensuring a high-quality finish that complements various interior styles. The additional milling creates an eye-catching 3D effect, adding depth and character to the design.

## details:

6

STYLER

details:

3D Clock • fi36 **CL106 Ezra** 

STYLER

details:

3D Clock • fi57 CL012 Jack