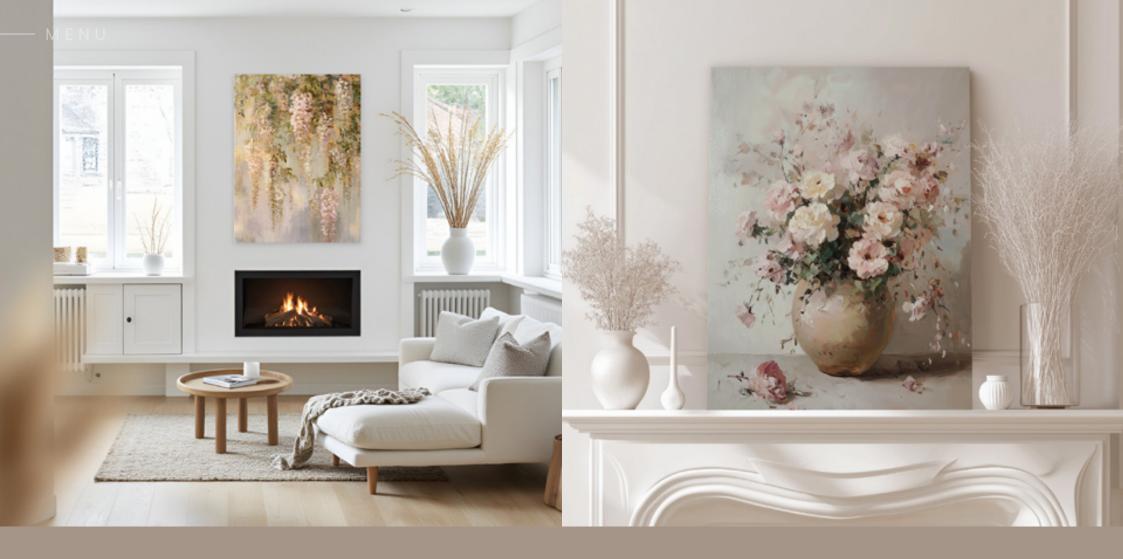

BLOOMING ACZE

This collection is a stunning series of floral compositions on canvas that bring timeless beauty and delicate charm to your home. Each artwork features soft, hazy blooms in muted, natural tones, creating a serene and inviting atmosphere. With intricate floral details and a subtle color palette, these canvases add depth, texture, and a touch of romance to any space.

Canvas with handpainting • 70x100 **HP044** Catkins

Canvas • 60x80 **ST844** Misty Magnolias

Canvas • 60x80 **ST843** Soft Wisteria

Canvas • 60x80 **ST848** Petal Harmony

Canvas • 60x80 **ST846** Pure Peonies