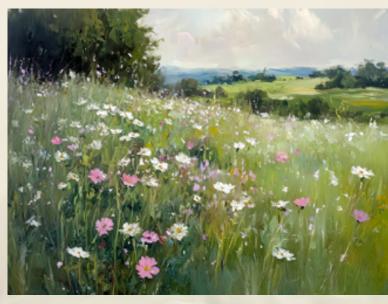

8

Glasspik • 80x120 **GL544 Quitetude**  Canvas • 60x80 **\$T852** Serene Dunes

**ST841** Poppy Fields

Canvas • 85x113 **ST853** Full Spring

This collection captures the primal strength and majestic presence of wild animals in stunning detail. From the piercing gaze of a lion to the proud stance of an elk, each image is a tribute to nature's most powerful creatures. Printed on traditional canvas and canvas silver with a metallic sheen, these artworks exude intensity, depth, and a touch of dramatic luxury – perfect for bold, modern interiors.