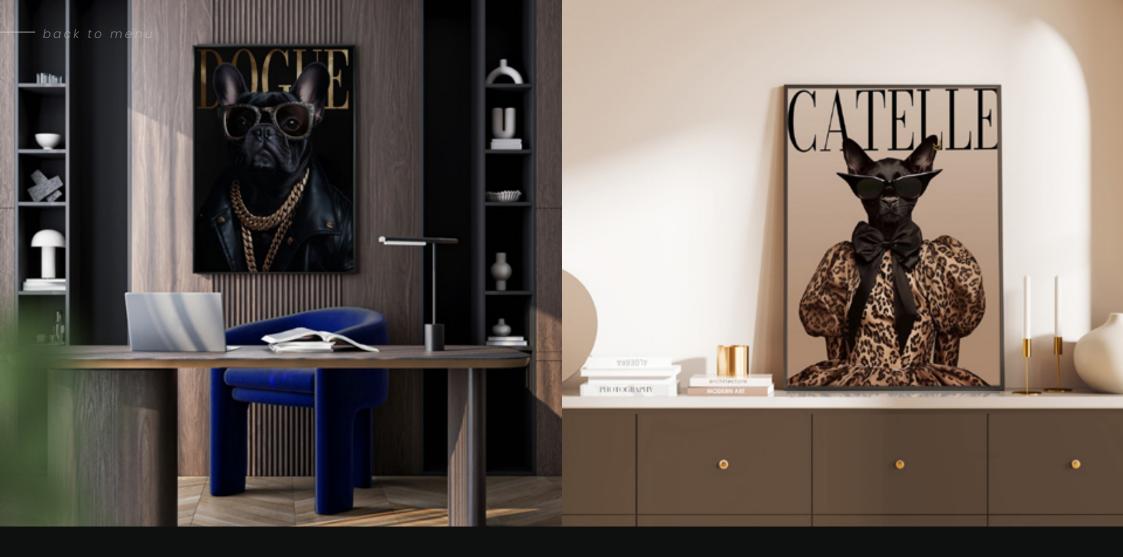

FROM

Canvas • 60x80 **ST844 Clean Coast** 

Canvas • 60x80 **ST845 Hot Spring** 

Artbox • 50x70 AB315 Boat Whirl

Artbox • 50x70 AB314 Dusty Drive

The Wild Opulence collection is a fusion of nature and refined sophistication. Gilded leaves of exotic plants and portraits of animals in character-rich stylizations bring a unique, bold aesthetic to any interior. Every piece in this collection is a tribute to both wild beauty and luxury, blending natural motifs with artistic opulence. WILD Opulonoo

Modernpik 30x40 FR509 Pedro Paw

Modernpik 30x40 FR511 Wild Beauty

Modernpik 30x40 **FR510 Tooth Purr** 

Modernpik 30x40 **FR512 Cosy Carl** 

Modernpik 30x40 **FR513 Morning Matt** 

Glasspik Framed 80x120 *GL543 Gregory* 

Artbox 50x70 **AB316 Mr Frenchie** 

Artbox 50x70 **AB318 Wild Will** 

Artbox 50x70 AB317 Miss Meow

WILD Opulance

16