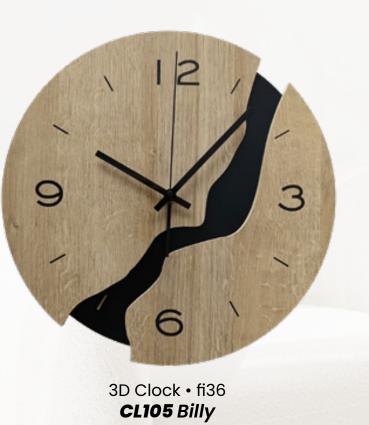

back to menu

back to menu

Discover our exclusive collection of 3D wall clocks, crafted from premium black MDF, natural MDF with wood veneer, and enhanced with intricate milling details. These designer clocks combine functionality with sophisticated aesthetics, creating a striking focal point for any room.

Each clock is precisely made from durable materials, ensuring a high-quality finish that complements various interior styles. The additional milling creates an eye-catching 3D effect, adding depth and character to the design.

## details:

6

STYLER

details:

3D Clock • fi36 **CL106 Ezra** 

STYLER

details:

3D Clock • fi57 CL012 Jack