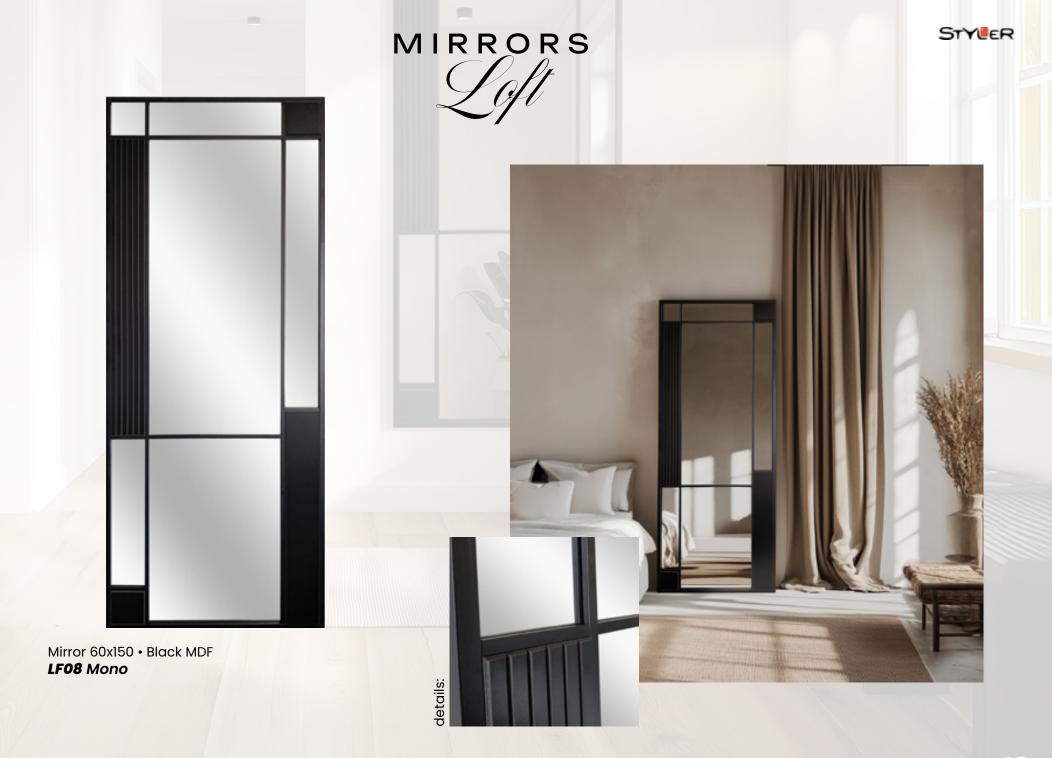

## MIRRORS

Discover our exclusive Loft Style Mirror Collection, featuringasophisticatedblendofblack-dyedMDF,natural MDF with wood-effect veneer, and clean, geometric compositions. These designer mirrors combine industrial character with refined craftsmanship, becoming both functional and decorative focal points for any space.

Each mirror is constructed using durable, high-quality materials, with an architectural design that plays with contrast and structure. The interplay of matte black surfaces and warm wood tones adds visual depth while enhancing modern and minimalistic interiors.