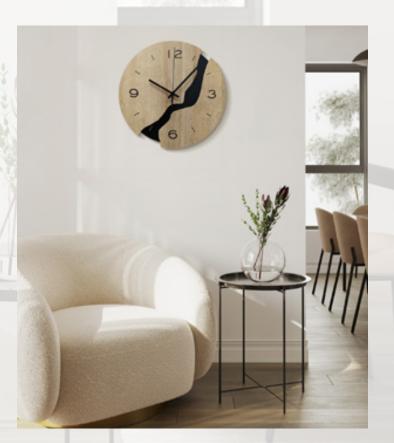

back to menu

back to menu

Discover our exclusive collection of 3D wall clocks, crafted from premium black MDF, natural MDF with wood veneer, and enhanced with intricate milling details. These designer clocks combine functionality with sophisticated aesthetics, creating a striking focal point for any room.

Each clock is precisely made from durable materials, ensuring a high-quality finish that complements various interior styles. The additional milling creates an eye-catching 3D effect, adding depth and character to the design.

## details:

6

STYLER

details:

3D Clock • fi36 **CL106 Ezra** 

STYLER

details:

3D Clock • fi57 CL012 Jack