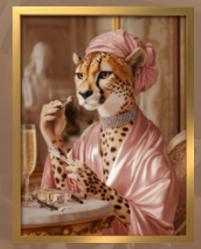

FROM

Canvas • 60x80 **ST844 Clean Coast** 

Canvas • 60x80 **ST845 Hot Spring** 

Artbox • 50x70 AB315 Boat Whirl

Artbox • 50x70 AB314 Dusty Drive

The Wild Opulence collection is a fusion of nature and refined sophistication. Gilded leaves of exotic plants and portraits of animals in character-rich stylizations bring a unique, bold aesthetic to any interior. Every piece in this collection is a tribute to both wild beauty and luxury, blending natural motifs with artistic opulence. WILD Opulonoo

Modernpik 30x40 FR509 Pedro Paw

Modernpik 30x40 FR511 Wild Beauty

Modernpik 30x40 **FR510 Tooth Purr** 

Modernpik 30x40 **FR512 Cosy Carl** 

Modernpik 30x40 **FR513 Morning Matt** 

Glasspik Framed 80x120 *GL543 Gregory* 

Artbox 50x70 **AB316 Mr Frenchie** 

Artbox 50x70 **AB318 Wild Will** 

Artbox 50x70 AB317 Miss Meow

WILD Opulance

16