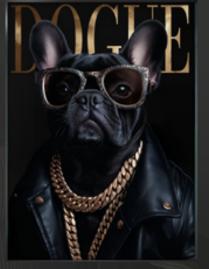

FROM

Canvas • 60x80 **ST844 Clean Coast** 

Canvas • 60x80 **ST845 Hot Spring** 

Artbox • 50x70 AB315 Boat Whirl

Artbox • 50x70 AB314 Dusty Drive

The Wild Opulence collection is a fusion of nature and refined sophistication. Gilded leaves of exotic plants and portraits of animals in character-rich stylizations bring a unique, bold aesthetic to any interior. Every piece in this collection is a tribute to both wild beauty and luxury, blending natural motifs with artistic opulence. WILD Opulonoo

Artbox 50x70 **AB316 Mr Frenchie** 

Artbox 50x70 **AB318 Wild Will** 

Artbox 50x70 AB317 Miss Meow

WILD Opulance

16