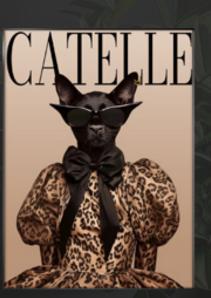

FROM

Canvas • 60x80 **ST844 Clean Coast** 

Canvas • 60x80 **ST845 Hot Spring** 

Artbox • 50x70 AB315 Boat Whirl

Artbox • 50x70 AB314 Dusty Drive

The Wild Opulence collection is a fusion of nature and refined sophistication. Gilded leaves of exotic plants and portraits of animals in character-rich stylizations bring a unique, bold aesthetic to any interior. Every piece in this collection is a tribute to both wild beauty and luxury, blending natural motifs with artistic opulence. WILD Opulonoo

Artbox 50x70 **AB316 Mr Frenchie** 

Artbox 50x70 **AB318 Wild Will** 

Artbox 50x70 AB317 Miss Meow

WILD Opulance

16