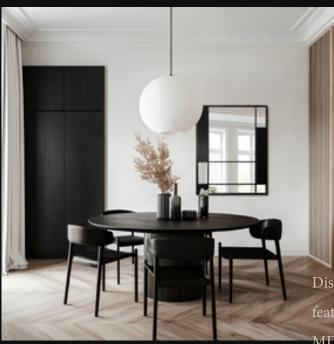

## MIRRORS

Discover our exclusive Loft Style Mirror Collection, featuringasophisticatedblendofblack-dyedMDF,natural MDF with wood-effect veneer, and clean, geometric compositions. These designer mirrors combine industrial character with refined craftsmanship, becoming both functional and decorative focal points for any space.

Each mirror is constructed using durable, high-quality materials, with an architectural design that plays with contrast and structure. The interplay of matte black surfaces and warm wood tones adds visual depth while enhancing modern and minimalistic interiors.