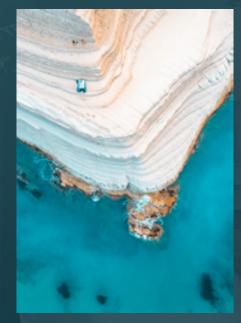

11

Canvas silver • 85x113 **ST854 Kyloe** 

Canvas silver • 85x113 **ST855** Elephas

Canvas • 60x80 **ST857 Black Lion** 

Canvas silver • 85x113 **ST856 Cervus** 

This extraordinary collection bridges two worlds: realistic landscapes and abstract forms, captured from an aerial perspective. Views of Earth, water, and rock formations transform into painterly compositions, balancing between art and reality. The glass finish enhances the depth and intensity of colors, creating modern and mesmerizing artworks.