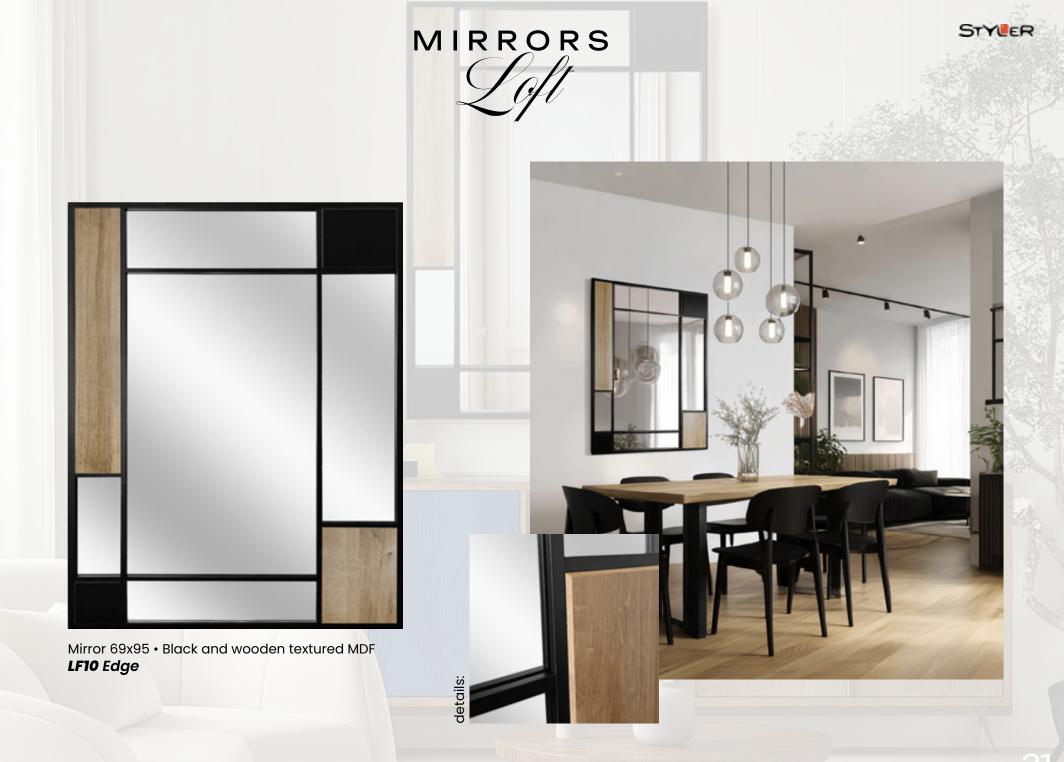

## MIRRORS

Discover our exclusive Loft Style Mirror Collection, featuringasophisticatedblendofblack-dyedMDF,natural MDF with wood-effect veneer, and clean, geometric compositions. These designer mirrors combine industrial character with refined craftsmanship, becoming both functional and decorative focal points for any space.

Each mirror is constructed using durable, high-quality materials, with an architectural design that plays with contrast and structure. The interplay of matte black surfaces and warm wood tones adds visual depth while enhancing modern and minimalistic interiors.