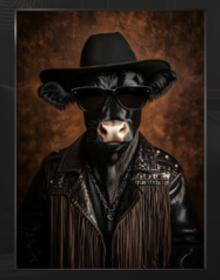

FROM

Canvas • 60x80 **ST844 Clean Coast** 

Canvas • 60x80 **ST845 Hot Spring** 

Artbox • 50x70 AB315 Boat Whirl

Artbox • 50x70 AB314 Dusty Drive

The Wild Opulence collection is a fusion of nature and refined sophistication. Gilded leaves of exotic plants and portraits of animals in character-rich stylizations bring a unique, bold aesthetic to any interior. Every piece in this collection is a tribute to both wild beauty and luxury, blending natural motifs with artistic opulence. WILD Opulonoo

Modernpik 30x40 FR509 Pedro Paw

Modernpik 30x40 FR511 Wild Beauty

Modernpik 30x40 **FR510 Tooth Purr** 

Modernpik 30x40 **FR512 Cosy Carl** 

Modernpik 30x40 **FR513 Morning Matt** 

Glasspik Framed 80x120 *GL543 Gregory* 