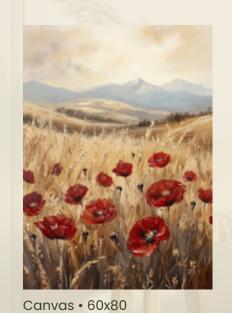

8

Glasspik • 80x120 **GL544 Quitetude**  Canvas • 60x80 **\$T852** Serene Dunes

**ST841** Poppy Fields

Canvas • 85x113 **ST853** Full Spring

This collection captures the primal strength and majestic presence of wild animals in stunning detail. From the piercing gaze of a lion to the proud stance of an elk, each image is a tribute to nature's most powerful creatures. Printed on traditional canvas and canvas silver with a metallic sheen, these artworks exude intensity, depth, and a touch of dramatic luxury – perfect for bold, modern interiors.