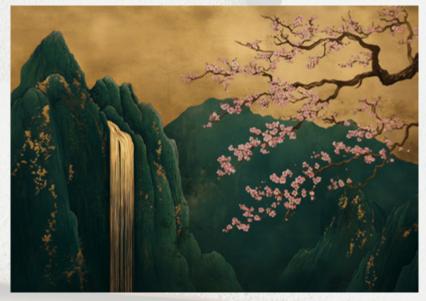

## Gilded Bloom

Gilded Bloom Collection – the elegance of nature with a golden glow.

The Gilded Bloom collection blends the timeless harmony of nature with the luxurious radiance of gold. Inspired by oriental aesthetics, it brings together floral details and landscapes infused with rich, noble tones. Each artwork tells a story of beauty and tranquility, while adding an air of refinement to any interior.

Canvas framed 70x100 FA062 Chinmoku

NATURE IS ALWAYS SPEAKING.

Paris pic 50x70 PP033 Foxglove

Paris pic 50x70 PP034 Shomyo

Canvas silver 70x100 ST838 Berubetto