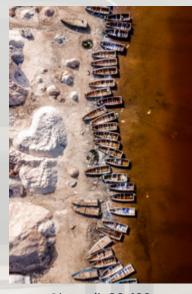

Paris Pic 50x70 PP026 Golden Sands

Paris Pic 50x70 **PP027 Gilded boats** 

Canvas 70x100 ST819 Gilded strands

This exceptional collection of reproductions features works by great masters of Impressionism and Post-Impressionism, such as Claude Monet, Camille Pissarro, and Vincent van Gogh.