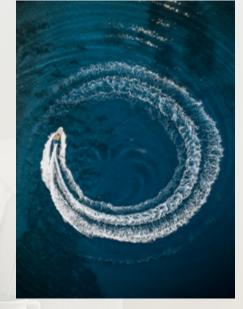

### From Above

"From Above" Collection – The art of nature seen from a bird'seye view

This extraordinary collection bridges two worlds: realistic landscapes and abstract forms, captured from an aerial perspective. Views of earth, water, and rock formations transform into painterly compositions, balancing between art and reality. The glass finish enhances the depth and intensity of colors, creating modern and mesmerizing artworks.

Glasspik 80x120 GL534 Polder

Glasspik 80x120 GL538 Aerial lake

Glasspik framed 80x120 FA052 Pamukkale

Glasspik 80x120 GL535 Drift

ABOVE

MΟ

Glasspik framed 80x120 *FA053 Mikoszewo* 

Glasspik framed 80x120 *FA054 Jupiter* 