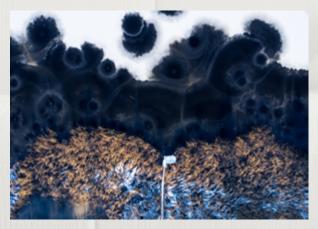

### From Above

"From Above" Collection – The art of nature seen from a bird'seye view

This extraordinary collection bridges two worlds: realistic landscapes and abstract forms, captured from an aerial perspective. Views of earth, water, and rock formations transform into painterly compositions, balancing between art and reality. The glass finish enhances the depth and intensity of colors, creating modern and mesmerizing artworks.

Glasspik 80x120 GL534 Polder

Glasspik 80x120 GL538 Aerial lake

Glasspik framed 80x120 FA052 Pamukkale

Glasspik 80x120 GL535 Drift

ABOVE

MΟ

Glasspik framed 80x120 *FA053 Mikoszewo* 

Glasspik framed 80x120 *FA054 Jupiter* 