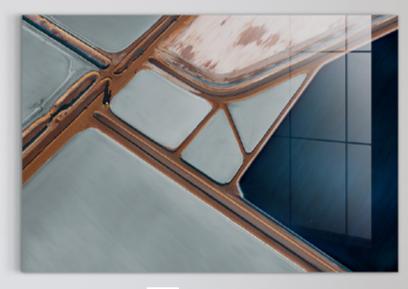

### From Above

"From Above" Collection – The art of nature seen from a bird'seye view

This extraordinary collection bridges two worlds: realistic landscapes and abstract forms, captured from an aerial perspective. Views of earth, water, and rock formations transform into painterly compositions, balancing between art and reality. The glass finish enhances the depth and intensity of colors, creating modern and mesmerizing artworks.

Glasspik 80x120 GL534 Polder

Glasspik 80x120 GL538 Aerial lake

Glasspik framed 80x120 FA052 Pamukkale

Glasspik 80x120 GL535 Drift

ABOVE

MΟ

Glasspik framed 80x120 *FA053 Mikoszewo* 

Glasspik framed 80x120 *FA054 Jupiter* 