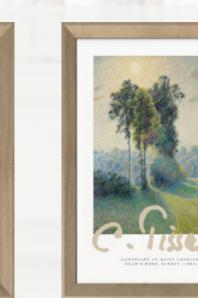

Paris Pic 50x70 PP026 Golden Sands

Paris Pic 50x70 **PP027 Gilded boats** 

Canvas 70x100 ST819 Gilded strands

This exceptional collection of reproductions features works by great masters of Impressionism and Post-Impressionism, such as Claude Monet, Camille Pissarro, and Vincent van Gogh.

Full of light, color, and expression, these paintings capture the beauty of nature—from picturesque wheat fields and tranquil ponds to serene beaches and dynamic seascapes. Their artistic value and timeless charm make this collection a perfect choice for lovers of classic art.

STYLER'

Paris Pic 50x70 **Pissaro Landscape** 

Canvas 70x100 ST824 Whear Fields with Cypresses

Canvas 80x80 ST826 The Pink Cloud

Canvas 80x80 ST825 Manneporte Etretat

Canvas 80x80 ST827 The Beach