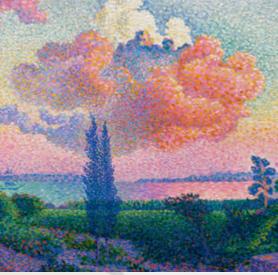

Paris Pic 50x70 PP026 Golden Sands

Paris Pic 50x70 **PP027 Gilded boats** 

Canvas 70x100 ST819 Gilded strands

This exceptional collection of reproductions features works by great masters of Impressionism and Post-Impressionism, such as Claude Monet, Camille Pissarro, and Vincent van Gogh.

Full of light, color, and expression, these paintings capture the beauty of nature—from picturesque wheat fields and tranquil ponds to serene beaches and dynamic seascapes. Their artistic value and timeless charm make this collection a perfect choice for lovers of classic art.

STYLER'

Paris Pic 50x70 **Pissaro Landscape** 

Canvas 70x100 ST824 Whear Fields with Cypresses

Canvas 80x80 ST826 The Pink Cloud

Canvas 80x80 ST825 Manneporte Etretat

Canvas 80x80 ST827 The Beach