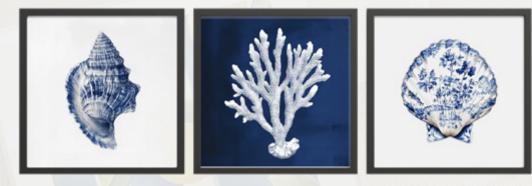

#### Cocisto Biss Sunny Escopism

The "Coastal Bliss: Sunny Escapism" collection is a celebration of life in color – from seashells and fruits to graphics inspired by the Amalfi Coast. Perfect for those who want to feel summer all year round.

Modernpik 30x40 FR506 Coquille

Modernpik 30x40 FR507 Etagere

Artbox 50x70 AB302 Cotiere

Artbox 50x70 AB303 Sol

Glasspik 30x30 GL530 Plates

Glasspik 30x30 GL531 Pink stripes

Artbox 50x70 AB304 Papaya

Welcome to a world where Capri meets Provence, and artistic posters transport you straight to the sun-drenched shores of the Mediterranean.