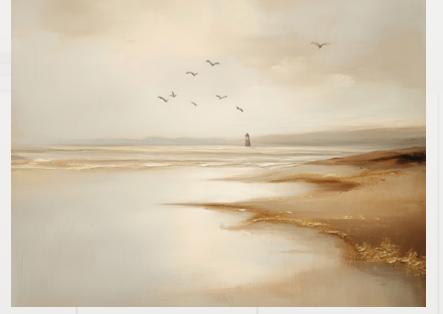

#### Coastal Bliss Coastal Serenity

The "Coastal Bliss: Coastal Serenity" collection showcases serene seaside landscapes in soft, natural hues.

Dominated by shades of beige, blue, and white, it features wooden piers, beaches, sea grasses, waves, and lighthouses —all coming together to create a calm and harmonious atmosphere. COASTAL BLISS III: SERENITY

Paris Pic 50x70 **PP028 Beach house** 

Paris Pic 50x70 PP031 Lighthouse

Paris Pic 50x70 **PP029 Coastal path** 

Paris Pic 50x70 PP030 Coastal wind

Modernpik 30x40 FR448 Serenity

Modernpik 30x40 FR449 Leading light