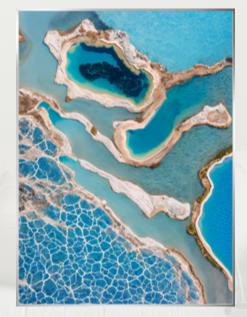

### From Above

"From Above" Collection – The art of nature seen from a bird'seye view

This extraordinary collection bridges two worlds: realistic landscapes and abstract forms, captured from an aerial perspective. Views of earth, water, and rock formations transform into painterly compositions, balancing between art and reality. The glass finish enhances the depth and intensity of colors, creating modern and mesmerizing artworks.

Glasspik 80x120 GL534 Polder

Glasspik 80x120 GL538 Aerial lake

Glasspik framed 80x120 FA052 Pamukkale

Glasspik 80x120 GL535 Drift

ABOVE

MΟ

Glasspik framed 80x120 *FA053 Mikoszewo* 

Glasspik framed 80x120 *FA054 Jupiter* 