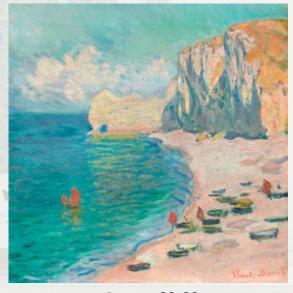

Paris Pic 50x70 PP026 Golden Sands

Paris Pic 50x70 **PP027 Gilded boats** 

Canvas 70x100 ST819 Gilded strands

This exceptional collection of reproductions features works by great masters of Impressionism and Post-Impressionism, such as Claude Monet, Camille Pissarro, and Vincent van Gogh.

Full of light, color, and expression, these paintings capture the beauty of nature—from picturesque wheat fields and tranquil ponds to serene beaches and dynamic seascapes. Their artistic value and timeless charm make this collection a perfect choice for lovers of classic art.

STYLER'

Paris Pic 50x70 **Pissaro Landscape** 

Canvas 70x100 ST824 Whear Fields with Cypresses

Canvas 80x80 ST826 The Pink Cloud

Canvas 80x80 ST825 Manneporte Etretat

Canvas 80x80 ST827 The Beach