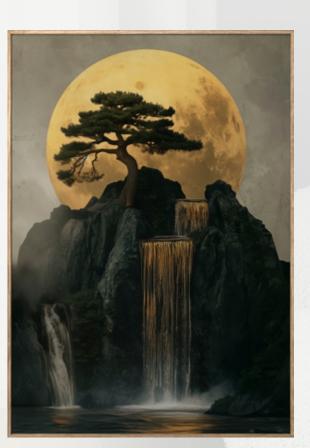

## Gilded Bloom

Gilded Bloom Collection – the elegance of nature with a golden glow.

The Gilded Bloom collection blends the timeless harmony of nature with the luxurious radiance of gold. Inspired by oriental aesthetics, it brings together floral details and landscapes infused with rich, noble tones. Each artwork tells a story of beauty and tranquility, while adding an air of refinement to any interior.

Canvas framed 70x100 FA062 Chinmoku

NATURE IS ALWAYS SPEAKING.

Paris pic 50x70 PP033 Foxglove

Paris pic 50x70 PP034 Shomyo

Canvas silver 70x100 ST838 Berubetto