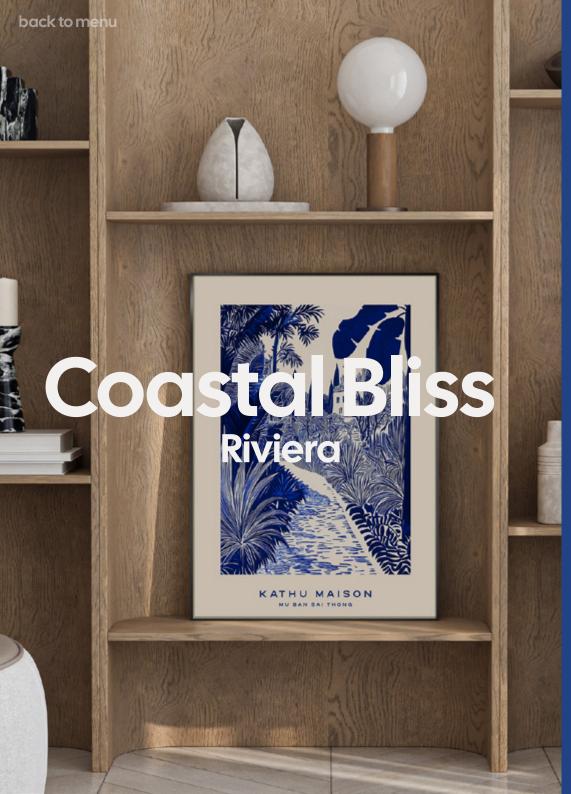

The "Coastal Bliss: Riviera" collection is an ode to the vacation lifestyle, seaside flavors, and natural forms—captured in a modern, graphic aesthetic. Perfect for those who want to keep the spirit of summer alive all year long.

COASTAL BLISS II: RIVIERA

Wallset 3x30x30 FR502 Sea Tresaures

Artbox 50x70 AB300 Via Dei Limoni

Artbox 50x70 AB301 Limoncello

Modernpik 30x40 FR501 Sun Club

Modernpik 30x40 FR447 Capy bath