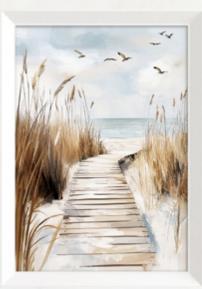

#### Coastal Bliss Coastal Serenity

The "Coastal Bliss: Coastal Serenity" collection showcases serene seaside landscapes in soft, natural hues.

Dominated by shades of beige, blue, and white, it features wooden piers, beaches, sea grasses, waves, and lighthouses —all coming together to create a calm and harmonious atmosphere. COASTAL BLISS III: SERENITY

Paris Pic 50x70 **PP028 Beach house** 

Paris Pic 50x70 PP031 Lighthouse

Paris Pic 50x70 **PP029 Coastal path** 

Paris Pic 50x70 PP030 Coastal wind

Modernpik 30x40 FR448 Serenity

Modernpik 30x40 FR449 Leading light