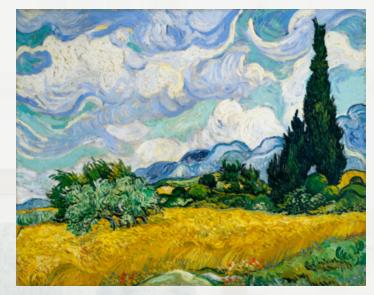

Paris Pic 50x70 PP026 Golden Sands

Paris Pic 50x70 **PP027 Gilded boats** 

Canvas 70x100 ST819 Gilded strands

This exceptional collection of reproductions features works by great masters of Impressionism and Post-Impressionism, such as Claude Monet, Camille Pissarro, and Vincent van Gogh.

Full of light, color, and expression, these paintings capture the beauty of nature—from picturesque wheat fields and tranquil ponds to serene beaches and dynamic seascapes. Their artistic value and timeless charm make this collection a perfect choice for lovers of classic art.

STYLER'

Paris Pic 50x70 **Pissaro Landscape** 

Canvas 70x100 ST824 Whear Fields with Cypresses

Canvas 80x80 ST826 The Pink Cloud

Canvas 80x80 ST825 Manneporte Etretat

Canvas 80x80 ST827 The Beach