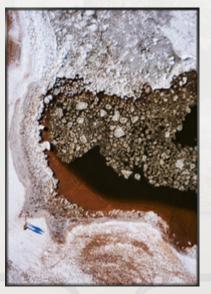

### From Above

"From Above" Collection – The art of nature seen from a bird'seye view

This extraordinary collection bridges two worlds: realistic landscapes and abstract forms, captured from an aerial perspective. Views of earth, water, and rock formations transform into painterly compositions, balancing between art and reality. The glass finish enhances the depth and intensity of colors, creating modern and mesmerizing artworks.

Glasspik 80x120 GL534 Polder

Glasspik 80x120 GL538 Aerial lake

Glasspik framed 80x120 FA052 Pamukkale

Glasspik 80x120 GL535 Drift

ABOVE

MΟ

Glasspik framed 80x120 *FA053 Mikoszewo* 

Glasspik framed 80x120 *FA054 Jupiter* 