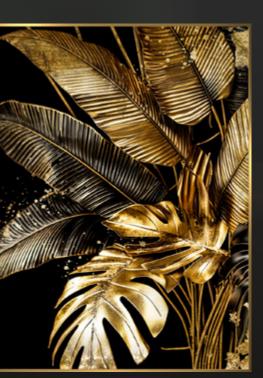

# Opulence

Wild Opulence Collection – where nature meets sophisticated elegance

The Wild Opulence collection is a fusion of nature and refined sophistication. Gilded leaves of exotic plants and portraits of animals in character-rich stylizations bring a unique, bold aesthetic to any interior. Every piece in this collection is a tribute to both wild beauty and luxury, blending natural motifs with artistic opulence.

Glasspik framed 80x120 FA058 Gold tropicana

Glasspik framed 80x120 FA050 Gilded strelitzia

Modernpik 30x40 FR503 Gold banana

Modernpik 30x40 FR505 Gold fern

Modernpik 30x40 FR504 Gold monstera

Glasspik framed 80x120 FA059 Fabio