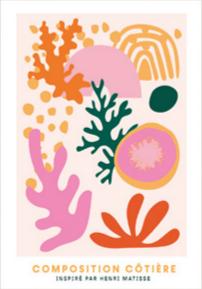

#### Cocisto Biss Sunny Escopism

The "Coastal Bliss: Sunny Escapism" collection is a celebration of life in color – from seashells and fruits to graphics inspired by the Amalfi Coast. Perfect for those who want to feel summer all year round.

Modernpik 30x40 FR506 Coquille

Modernpik 30x40 FR507 Etagere

Artbox 50x70 AB302 Cotiere

Artbox 50x70 AB303 Sol

Glasspik 30x30 GL530 Plates

Glasspik 30x30 GL531 Pink stripes

Artbox 50x70 AB304 Papaya

Welcome to a world where Capri meets Provence, and artistic posters transport you straight to the sun-drenched shores of the Mediterranean.