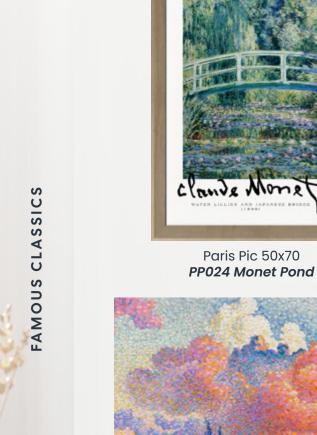

Paris Pic 50x70 PP026 Golden Sands

Paris Pic 50x70 **PP027 Gilded boats** 

Canvas 70x100 ST819 Gilded strands

This exceptional collection of reproductions features works by great masters of Impressionism and Post-Impressionism, such as Claude Monet, Camille Pissarro, and Vincent van Gogh.

Full of light, color, and expression, these paintings capture the beauty of nature—from picturesque wheat fields and tranquil ponds to serene beaches and dynamic seascapes. Their artistic value and timeless charm make this collection a perfect choice for lovers of classic art.

STYLER'

Paris Pic 50x70 **Pissaro Landscape** 

Canvas 70x100 ST824 Whear Fields with Cypresses

Canvas 80x80 ST826 The Pink Cloud

Canvas 80x80 ST825 Manneporte Etretat

Canvas 80x80 ST827 The Beach