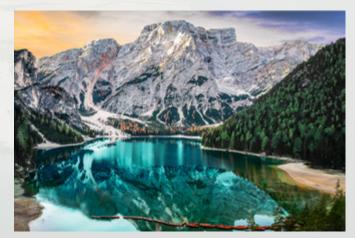

## Around the World

**Color** palette

"Around the World" Collection is a journey to the most breathtaking places on Earth.

This collection invites you to explore spectacular landscapes from all corners of the globe – from majestic mountain lakes and lush rice terraces to rugged deserts and natural rock arches. Printed on glass, these artworks enhance the intensity of colors and depth of details, giving them a modern and elegant appeal.

Canvas 85x113 ST835 Old Harry Rocks

Glasspik 80x120 *GL532 Lago di Braies* 

Canvas silver 60x150 ST831 Vik aurora

Canvas 60x150 ST834 Borrowdale

Glasspik 80x120 GL533 Rice fields

Glasspik framed 80x120 FA051 Horseshoe Canyon