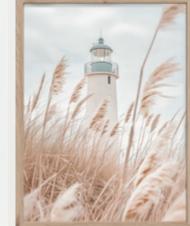

#### Coastal Bliss Coastal Serenity

The "Coastal Bliss: Coastal Serenity" collection showcases serene seaside landscapes in soft, natural hues.

Dominated by shades of beige, blue, and white, it features wooden piers, beaches, sea grasses, waves, and lighthouses —all coming together to create a calm and harmonious atmosphere. COASTAL BLISS III: SERENITY

Paris Pic 50x70 **PP028 Beach house** 

Paris Pic 50x70 PP031 Lighthouse

Paris Pic 50x70 **PP029 Coastal path** 

Paris Pic 50x70 PP030 Coastal wind

Modernpik 30x40 FR448 Serenity

Modernpik 30x40 FR449 Leading light