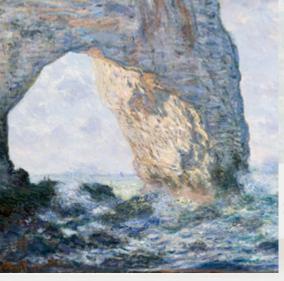

Paris Pic 50x70 PP026 Golden Sands

Paris Pic 50x70 **PP027 Gilded boats** 

Canvas 70x100 ST819 Gilded strands

This exceptional collection of reproductions features works by great masters of Impressionism and Post-Impressionism, such as Claude Monet, Camille Pissarro, and Vincent van Gogh.

Full of light, color, and expression, these paintings capture the beauty of nature—from picturesque wheat fields and tranquil ponds to serene beaches and dynamic seascapes. Their artistic value and timeless charm make this collection a perfect choice for lovers of classic art.

STYLER'

Paris Pic 50x70 **Pissaro Landscape** 

Canvas 70x100 ST824 Whear Fields with Cypresses

Canvas 80x80 ST826 The Pink Cloud

Canvas 80x80 ST825 Manneporte Etretat

Canvas 80x80 ST827 The Beach