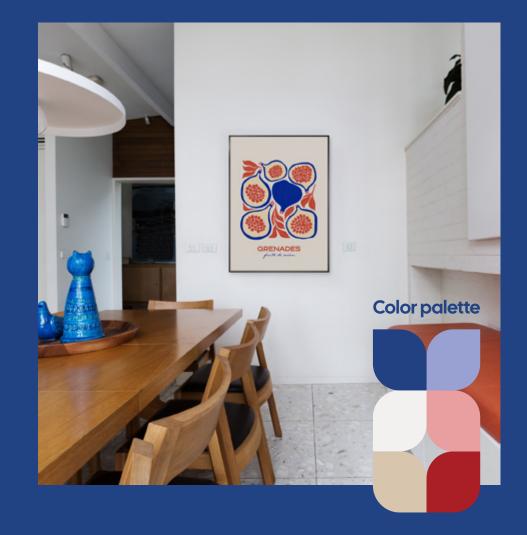

COASTAL BLISS II: RIVIERA

Wallset 3x30x30 FR502 Sea Tresaures

Artbox 50x70 AB300 Via Dei Limoni

Artbox 50x70 AB301 Limoncello

Modernpik 30x40 FR501 Sun Club

Modernpik 30x40 FR447 Capy bath