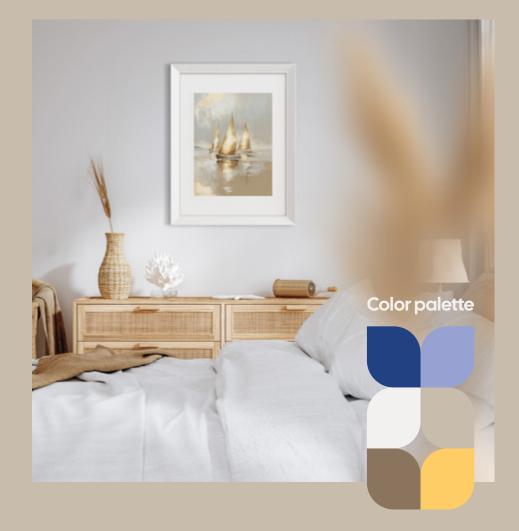

#### Coastal Bliss Coastal Serenity

The "Coastal Bliss: Coastal Serenity" collection showcases serene seaside landscapes in soft, natural hues.

Dominated by shades of beige, blue, and white, it features wooden piers, beaches, sea grasses, waves, and lighthouses —all coming together to create a calm and harmonious atmosphere. COASTAL BLISS III: SERENITY