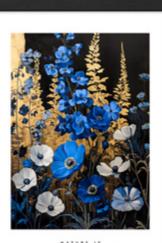

## Gilded Bloom

Gilded Bloom Collection – the elegance of nature with a golden glow.

The Gilded Bloom collection blends the timeless harmony of nature with the luxurious radiance of gold. Inspired by oriental aesthetics, it brings together floral details and landscapes infused with rich, noble tones. Each artwork tells a story of beauty and tranquility, while adding an air of refinement to any interior.

Canvas framed 70x100 FA062 Chinmoku

NATURE IS ALWAYS SPEAKING.

Paris pic 50x70 PP033 Foxglove

Paris pic 50x70 PP034 Shomyo

Canvas silver 70x100 ST838 Berubetto