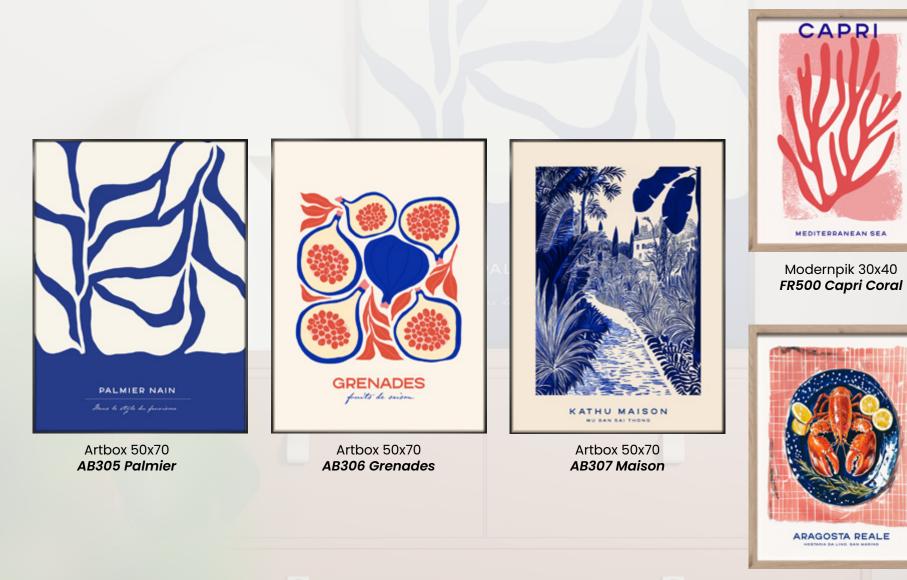

The "Coastal Bliss: Riviera" collection is an ode to the vacation lifestyle, seaside flavors, and natural forms—captured in a modern, graphic aesthetic. Perfect for those who want to keep the spirit of summer alive all year long.

COASTAL BLISS II: RIVIERA

Wallset 3x30x30 FR502 Sea Tresaures

Artbox 50x70 AB300 Via Dei Limoni

Artbox 50x70 AB301 Limoncello

Modernpik 30x40 FR501 Sun Club

Modernpik 30x40 FR447 Capy bath