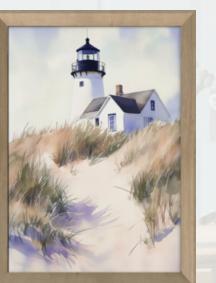

#### Coastal Bliss Coastal Serenity

The "Coastal Bliss: Coastal Serenity" collection showcases serene seaside landscapes in soft, natural hues.

Dominated by shades of beige, blue, and white, it features wooden piers, beaches, sea grasses, waves, and lighthouses —all coming together to create a calm and harmonious atmosphere. COASTAL BLISS III: SERENITY

Paris Pic 50x70 **PP028 Beach house** 

Paris Pic 50x70 PP031 Lighthouse

Paris Pic 50x70 **PP029 Coastal path** 

Paris Pic 50x70 PP030 Coastal wind

Modernpik 30x40 FR448 Serenity

Modernpik 30x40 FR449 Leading light