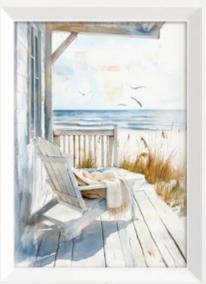

#### Coastal Bliss Coastal Serenity

The "Coastal Bliss: Coastal Serenity" collection showcases serene seaside landscapes in soft, natural hues.

Dominated by shades of beige, blue, and white, it features wooden piers, beaches, sea grasses, waves, and lighthouses —all coming together to create a calm and harmonious atmosphere. COASTAL BLISS III: SERENITY

Paris Pic 50x70 **PP028 Beach house** 

Paris Pic 50x70 PP031 Lighthouse

Paris Pic 50x70 **PP029 Coastal path** 

Paris Pic 50x70 PP030 Coastal wind

Modernpik 30x40 FR448 Serenity

Modernpik 30x40 FR449 Leading light