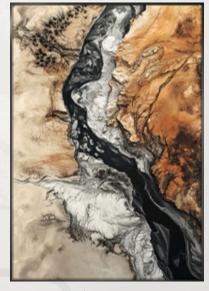

### From Above

"From Above" Collection – The art of nature seen from a bird'seye view

This extraordinary collection bridges two worlds: realistic landscapes and abstract forms, captured from an aerial perspective. Views of earth, water, and rock formations transform into painterly compositions, balancing between art and reality. The glass finish enhances the depth and intensity of colors, creating modern and mesmerizing artworks.

Glasspik 80x120 GL534 Polder

Glasspik 80x120 GL538 Aerial lake

Glasspik framed 80x120 FA052 Pamukkale

Glasspik 80x120 GL535 Drift

ABOVE

MΟ

Glasspik framed 80x120 *FA053 Mikoszewo* 

Glasspik framed 80x120 *FA054 Jupiter* 