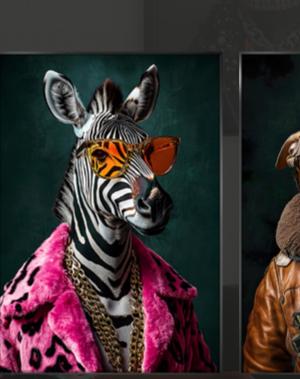

# Opulence

Wild Opulence Collection – where nature meets sophisticated elegance

The Wild Opulence collection is a fusion of nature and refined sophistication. Gilded leaves of exotic plants and portraits of animals in character-rich stylizations bring a unique, bold aesthetic to any interior. Every piece in this collection is a tribute to both wild beauty and luxury, blending natural motifs with artistic opulence.

Glasspik framed 80x120 FA058 Gold tropicana

Glasspik framed 80x120 FA050 Gilded strelitzia

Modernpik 30x40 FR503 Gold banana

Modernpik 30x40 FR505 Gold fern

Modernpik 30x40 FR504 Gold monstera

Glasspik framed 80x120 FA059 Fabio

Glasspik framed 80x120 FA060 Greg

Glasspik framed 80x120 FA061 Damon

Artbox 50x70 AB309 Catelle

Artbox 50x70 AB308 Dogue