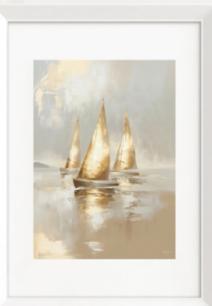

Paris Pic 50x70 PP026 Golden Sands

Paris Pic 50x70 **PP027 Gilded boats** 

Canvas 70x100 ST819 Gilded strands

This exceptional collection of reproductions features works by great masters of Impressionism and Post-Impressionism, such as Claude Monet, Camille Pissarro, and Vincent van Gogh.