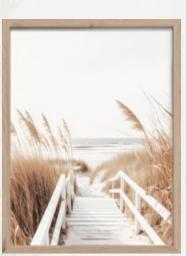

#### Coastal Bliss Coastal Serenity

The "Coastal Bliss: Coastal Serenity" collection showcases serene seaside landscapes in soft, natural hues.

Dominated by shades of beige, blue, and white, it features wooden piers, beaches, sea grasses, waves, and lighthouses —all coming together to create a calm and harmonious atmosphere. COASTAL BLISS III: SERENITY

Paris Pic 50x70 **PP028 Beach house** 

Paris Pic 50x70 PP031 Lighthouse

Paris Pic 50x70 **PP029 Coastal path** 

Paris Pic 50x70 PP030 Coastal wind

Modernpik 30x40 FR448 Serenity

Modernpik 30x40 FR449 Leading light