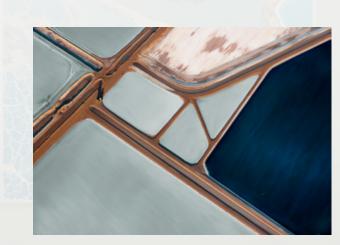

### From Above

"From Above" Collection – The art of nature seen from a bird'seye view

This extraordinary collection bridges two worlds: realistic landscapes and abstract forms, captured from an aerial perspective. Views of earth, water, and rock formations transform into painterly compositions, balancing between art and reality. The glass finish enhances the depth and intensity of colors, creating modern and mesmerizing artworks.

Glasspik 80x120 GL534 Polder

Glasspik 80x120 GL538 Aerial lake

Glasspik framed 80x120 FA052 Pamukkale

Glasspik 80x120 GL535 Drift

ABOVE

MΟ

Glasspik framed 80x120 *FA053 Mikoszewo* 

Glasspik framed 80x120 *FA054 Jupiter* 