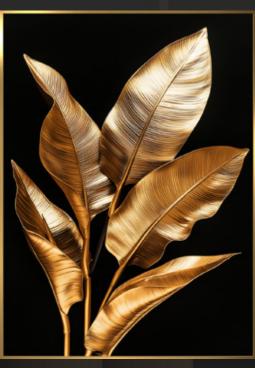

# Opulence

Wild Opulence Collection – where nature meets sophisticated elegance

The Wild Opulence collection is a fusion of nature and refined sophistication. Gilded leaves of exotic plants and portraits of animals in character-rich stylizations bring a unique, bold aesthetic to any interior. Every piece in this collection is a tribute to both wild beauty and luxury, blending natural motifs with artistic opulence.

Glasspik framed 80x120 FA058 Gold tropicana

Glasspik framed 80x120 FA050 Gilded strelitzia

Modernpik 30x40 FR503 Gold banana

Modernpik 30x40 FR505 Gold fern

Modernpik 30x40 FR504 Gold monstera

Glasspik framed 80x120 FA059 Fabio