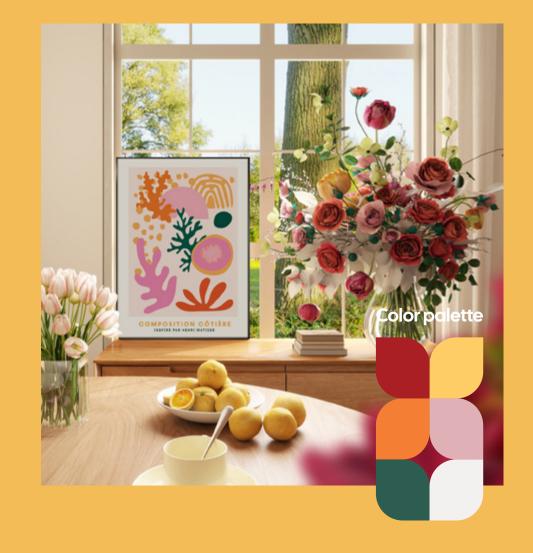

#### Cocisto Biss Sunny Escopism

The "Coastal Bliss: Sunny Escapism" collection is a celebration of life in color – from seashells and fruits to graphics inspired by the Amalfi Coast. Perfect for those who want to feel summer all year round.

Modernpik 30x40 FR506 Coquille

Modernpik 30x40 FR507 Etagere

Artbox 50x70 AB302 Cotiere

Artbox 50x70 AB303 Sol

Glasspik 30x30 GL530 Plates

Glasspik 30x30 GL531 Pink stripes

Artbox 50x70 AB304 Papaya

Welcome to a world where Capri meets Provence, and artistic posters transport you straight to the sun-drenched shores of the Mediterranean.