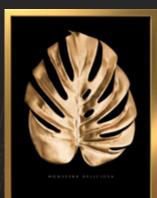

# Opulence

Wild Opulence Collection – where nature meets sophisticated elegance

The Wild Opulence collection is a fusion of nature and refined sophistication. Gilded leaves of exotic plants and portraits of animals in character-rich stylizations bring a unique, bold aesthetic to any interior. Every piece in this collection is a tribute to both wild beauty and luxury, blending natural motifs with artistic opulence.

Glasspik framed 80x120 FA058 Gold tropicana

Glasspik framed 80x120 FA050 Gilded strelitzia

Modernpik 30x40 FR503 Gold banana

Modernpik 30x40 FR505 Gold fern

Modernpik 30x40 FR504 Gold monstera

Glasspik framed 80x120 FA059 Fabio