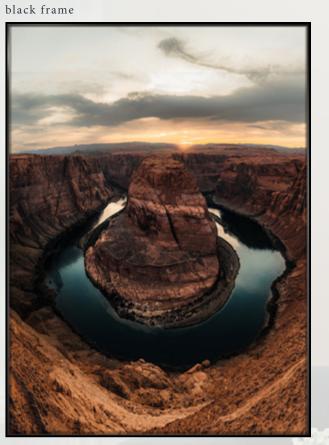

Canvas 85x113 ST835 Old Harry Rocks

Glasspik 80x120 *GL532 Lago di Braies* 

Canvas silver 60x150 ST831 Vik aurora

Canvas 60x150 ST834 Borrowdale

Glasspik 80x120 GL533 Rice fields

Glasspik framed 80x120 FA051 Horseshoe Canyon