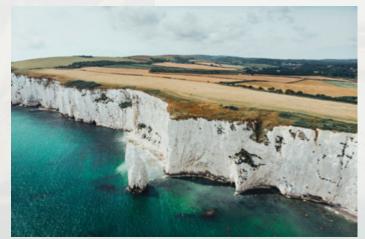

### From Above

"From Above" Collection – The art of nature seen from a bird'seye view

This extraordinary collection bridges two worlds: realistic landscapes and abstract forms, captured from an aerial perspective. Views of earth, water, and rock formations transform into painterly compositions, balancing between art and reality. The glass finish enhances the depth and intensity of colors, creating modern and mesmerizing artworks.

Glasspik 80x120 GL534 Polder

Glasspik 80x120 GL538 Aerial lake

Glasspik framed 80x120 FA052 Pamukkale

Glasspik 80x120 GL535 Drift

ABOVE

MΟ

Glasspik framed 80x120 *FA053 Mikoszewo* 

Glasspik framed 80x120 *FA054 Jupiter* 