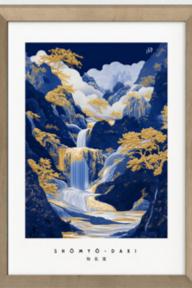

## Gilded Bloom

Gilded Bloom Collection – the elegance of nature with a golden glow.

The Gilded Bloom collection blends the timeless harmony of nature with the luxurious radiance of gold. Inspired by oriental aesthetics, it brings together floral details and landscapes infused with rich, noble tones. Each artwork tells a story of beauty and tranquility, while adding an air of refinement to any interior.

Canvas framed 70x100 FA062 Chinmoku

NATURE IS ALWAYS SPEAKING.

Paris pic 50x70 PP033 Foxglove

Paris pic 50x70 PP034 Shomyo

Canvas silver 70x100 ST838 Berubetto