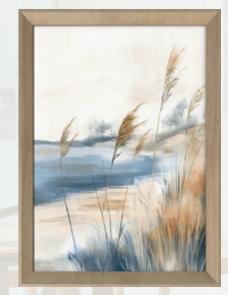

#### Coastal Bliss Coastal Serenity

The "Coastal Bliss: Coastal Serenity" collection showcases serene seaside landscapes in soft, natural hues.

Dominated by shades of beige, blue, and white, it features wooden piers, beaches, sea grasses, waves, and lighthouses —all coming together to create a calm and harmonious atmosphere. COASTAL BLISS III: SERENITY